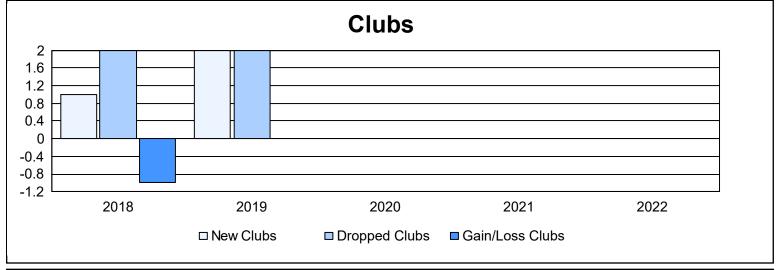

District 111BS As of June 2022 Cumulative

| Year      | New<br>Clubs | Dropped<br>Clubs | Gain/<br>Loss<br>Clubs | New<br>Members | Charter<br>Members | Reinstate<br>Members | Transfer<br>Members | Total<br>Member<br>Added | Total<br>Members<br>Dropped | Gain/<br>Loss<br>Members |
|-----------|--------------|------------------|------------------------|----------------|--------------------|----------------------|---------------------|--------------------------|-----------------------------|--------------------------|
| 2017-2018 | 1            | 2                | -1                     | 118            | 21                 | 1                    | 22                  | 162                      | 227                         | -65                      |
| 2018-2019 | 2            | 2                | 0                      | 144            | 102                | 3                    | 58                  | 307                      | 210                         | 97                       |
| 2019-2020 | 0            | 0                | 0                      | 162            | 5                  | 2                    | 9                   | 178                      | 195                         | -17                      |
| 2020-2021 | 0            | 0                | 0                      | 64             | 0                  | 3                    | 12                  | 79                       | 163                         | -84                      |
| 2021-2022 | 0            | 0                | 0                      | 102            | 0                  | 2                    | 12                  | 116                      | 211                         | -95                      |
| Average   | 1            | 1                | 0                      | 118            | 26                 | 2                    | 23                  | 168                      | 201                         | -33                      |