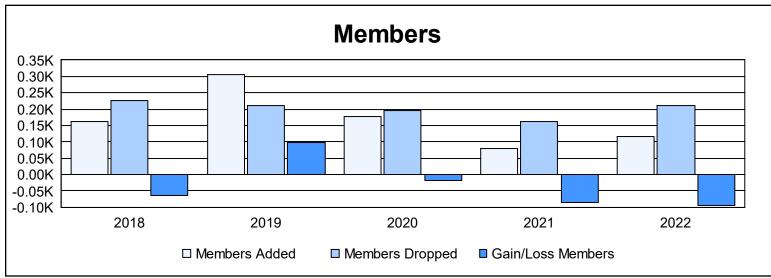

District 111BS As of June 2022 Cumulative

| Year      | New<br>Clubs | Dropped<br>Clubs | Gain/<br>Loss<br>Clubs | New<br>Members | Charter<br>Members | Reinstate<br>Members | Transfer<br>Members | Total<br>Member<br>Added | Total<br>Members<br>Dropped | Gain/<br>Loss<br>Members |
|-----------|--------------|------------------|------------------------|----------------|--------------------|----------------------|---------------------|--------------------------|-----------------------------|--------------------------|
| 2017-2018 | 1            | 2                | -1                     | 118            | 21                 | 1                    | 22                  | 162                      | 227                         | -65                      |
| 2018-2019 | 2            | 2                | 0                      | 144            | 102                | 3                    | 58                  | 307                      | 210                         | 97                       |
| 2019-2020 | 0            | 0                | 0                      | 162            | 5                  | 2                    | 9                   | 178                      | 195                         | -17                      |
| 2020-2021 | 0            | 0                | 0                      | 64             | 0                  | 3                    | 12                  | 79                       | 163                         | -84                      |
| 2021-2022 | 0            | 0                | 0                      | 102            | 0                  | 2                    | 12                  | 116                      | 211                         | -95                      |
| Average   | 1            | 1                | 0                      | 118            | 26                 | 2                    | 23                  | 168                      | 201                         | -33                      |